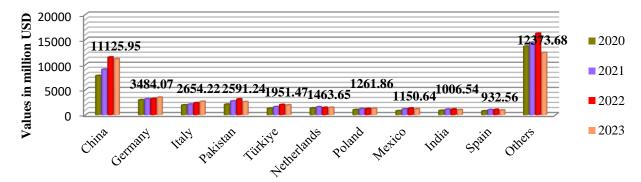

| Ran         Countries         2020         2021         2022         2023 |                                                                                                        |                                                                                                                                                                                                                                                                                                                                                                                                     |                                                                                                                                                                                                                                   |                                                                                                                                                                                                                                                                                                                                      |                                                                                                                                                                                                                                                                                                                                                                                                |                                                                             |                                                                                                                                                                                                                                                                                                                                                                                                                                                                                                                                                            |                                                                                                                                                                                                                                                                                                                                                                                                                                                                                                                                                                                                                                                                 |  |  |  |  |
|---------------------------------------------------------------------------|--------------------------------------------------------------------------------------------------------|-----------------------------------------------------------------------------------------------------------------------------------------------------------------------------------------------------------------------------------------------------------------------------------------------------------------------------------------------------------------------------------------------------|-----------------------------------------------------------------------------------------------------------------------------------------------------------------------------------------------------------------------------------|--------------------------------------------------------------------------------------------------------------------------------------------------------------------------------------------------------------------------------------------------------------------------------------------------------------------------------------|------------------------------------------------------------------------------------------------------------------------------------------------------------------------------------------------------------------------------------------------------------------------------------------------------------------------------------------------------------------------------------------------|-----------------------------------------------------------------------------|------------------------------------------------------------------------------------------------------------------------------------------------------------------------------------------------------------------------------------------------------------------------------------------------------------------------------------------------------------------------------------------------------------------------------------------------------------------------------------------------------------------------------------------------------------|-----------------------------------------------------------------------------------------------------------------------------------------------------------------------------------------------------------------------------------------------------------------------------------------------------------------------------------------------------------------------------------------------------------------------------------------------------------------------------------------------------------------------------------------------------------------------------------------------------------------------------------------------------------------|--|--|--|--|
| Countries                                                                 | 2020                                                                                                   | 0                                                                                                                                                                                                                                                                                                                                                                                                   | 2021                                                                                                                                                                                                                              |                                                                                                                                                                                                                                                                                                                                      | 2022                                                                                                                                                                                                                                                                                                                                                                                           | 22 202.                                                                     |                                                                                                                                                                                                                                                                                                                                                                                                                                                                                                                                                            |                                                                                                                                                                                                                                                                                                                                                                                                                                                                                                                                                                                                                                                                 |  |  |  |  |
|                                                                           | Value                                                                                                  | Share                                                                                                                                                                                                                                                                                                                                                                                               | Value                                                                                                                                                                                                                             | Share                                                                                                                                                                                                                                                                                                                                | Value                                                                                                                                                                                                                                                                                                                                                                                          | Share                                                                       | Value                                                                                                                                                                                                                                                                                                                                                                                                                                                                                                                                                      | Share                                                                                                                                                                                                                                                                                                                                                                                                                                                                                                                                                                                                                                                           |  |  |  |  |
|                                                                           | (million \$)                                                                                           | (%)                                                                                                                                                                                                                                                                                                                                                                                                 | (million\$)                                                                                                                                                                                                                       | (%)                                                                                                                                                                                                                                                                                                                                  | (million\$)                                                                                                                                                                                                                                                                                                                                                                                    | (%)                                                                         | (million\$)                                                                                                                                                                                                                                                                                                                                                                                                                                                                                                                                                | (%)                                                                                                                                                                                                                                                                                                                                                                                                                                                                                                                                                                                                                                                             |  |  |  |  |
| China                                                                     | 7802.79                                                                                                | 22.59                                                                                                                                                                                                                                                                                                                                                                                               | 9066.01                                                                                                                                                                                                                           | 23.15                                                                                                                                                                                                                                                                                                                                | 11480.72                                                                                                                                                                                                                                                                                                                                                                                       | 25.75                                                                       | 11125.95                                                                                                                                                                                                                                                                                                                                                                                                                                                                                                                                                   | 27.82                                                                                                                                                                                                                                                                                                                                                                                                                                                                                                                                                                                                                                                           |  |  |  |  |
| Germany                                                                   | 2972.80                                                                                                | 8.61                                                                                                                                                                                                                                                                                                                                                                                                | 3168.83                                                                                                                                                                                                                           | 8.09                                                                                                                                                                                                                                                                                                                                 | 3207.20                                                                                                                                                                                                                                                                                                                                                                                        | 7.19                                                                        | 3484.07                                                                                                                                                                                                                                                                                                                                                                                                                                                                                                                                                    | 8.71                                                                                                                                                                                                                                                                                                                                                                                                                                                                                                                                                                                                                                                            |  |  |  |  |
| Italy                                                                     | 1949.50                                                                                                | 5.64                                                                                                                                                                                                                                                                                                                                                                                                | 2100.97                                                                                                                                                                                                                           | 5.36                                                                                                                                                                                                                                                                                                                                 | 2372.23                                                                                                                                                                                                                                                                                                                                                                                        | 5.32                                                                        | 2654.22                                                                                                                                                                                                                                                                                                                                                                                                                                                                                                                                                    | 6.64                                                                                                                                                                                                                                                                                                                                                                                                                                                                                                                                                                                                                                                            |  |  |  |  |
| Pakistan                                                                  | 2088.12                                                                                                | 6.05                                                                                                                                                                                                                                                                                                                                                                                                | 2745.78                                                                                                                                                                                                                           | 7.01                                                                                                                                                                                                                                                                                                                                 | 3136.71                                                                                                                                                                                                                                                                                                                                                                                        | 7.04                                                                        | 2591.24                                                                                                                                                                                                                                                                                                                                                                                                                                                                                                                                                    | 6.48                                                                                                                                                                                                                                                                                                                                                                                                                                                                                                                                                                                                                                                            |  |  |  |  |
| Türkiye                                                                   | 1290.09                                                                                                | 3.73                                                                                                                                                                                                                                                                                                                                                                                                | 1618.44                                                                                                                                                                                                                           | 4.13                                                                                                                                                                                                                                                                                                                                 | 2027.14                                                                                                                                                                                                                                                                                                                                                                                        | 4.55                                                                        | 1951.47                                                                                                                                                                                                                                                                                                                                                                                                                                                                                                                                                    | 4.88                                                                                                                                                                                                                                                                                                                                                                                                                                                                                                                                                                                                                                                            |  |  |  |  |
| Netherlands                                                               | 1358.43                                                                                                | 3.93                                                                                                                                                                                                                                                                                                                                                                                                | 1589.81                                                                                                                                                                                                                           | 4.06                                                                                                                                                                                                                                                                                                                                 | 1453.63                                                                                                                                                                                                                                                                                                                                                                                        | 3.26                                                                        | 1463.65                                                                                                                                                                                                                                                                                                                                                                                                                                                                                                                                                    | 3.66                                                                                                                                                                                                                                                                                                                                                                                                                                                                                                                                                                                                                                                            |  |  |  |  |
| Poland                                                                    | 1017.94                                                                                                | 2.95                                                                                                                                                                                                                                                                                                                                                                                                | 1214.38                                                                                                                                                                                                                           | 3.10                                                                                                                                                                                                                                                                                                                                 | 1224.29                                                                                                                                                                                                                                                                                                                                                                                        | 2.75                                                                        | 1261.86                                                                                                                                                                                                                                                                                                                                                                                                                                                                                                                                                    | 3.15                                                                                                                                                                                                                                                                                                                                                                                                                                                                                                                                                                                                                                                            |  |  |  |  |
| Mexico                                                                    | 801.17                                                                                                 | 2.32                                                                                                                                                                                                                                                                                                                                                                                                | 1149.02                                                                                                                                                                                                                           | 2.93                                                                                                                                                                                                                                                                                                                                 | 1313.47                                                                                                                                                                                                                                                                                                                                                                                        | 2.95                                                                        | 1150.64                                                                                                                                                                                                                                                                                                                                                                                                                                                                                                                                                    | 2.88                                                                                                                                                                                                                                                                                                                                                                                                                                                                                                                                                                                                                                                            |  |  |  |  |
| India                                                                     | 859.32                                                                                                 | 2.49                                                                                                                                                                                                                                                                                                                                                                                                | 1096.96                                                                                                                                                                                                                           | 2.80                                                                                                                                                                                                                                                                                                                                 | 1119.57                                                                                                                                                                                                                                                                                                                                                                                        | 2.51                                                                        | 1006.54                                                                                                                                                                                                                                                                                                                                                                                                                                                                                                                                                    | 2.52                                                                                                                                                                                                                                                                                                                                                                                                                                                                                                                                                                                                                                                            |  |  |  |  |
| Spain                                                                     | 774.92                                                                                                 | 2.24                                                                                                                                                                                                                                                                                                                                                                                                | 1017.53                                                                                                                                                                                                                           | 2.60                                                                                                                                                                                                                                                                                                                                 | 1055.83                                                                                                                                                                                                                                                                                                                                                                                        | 2.37                                                                        | 932.56                                                                                                                                                                                                                                                                                                                                                                                                                                                                                                                                                     | 2.33                                                                                                                                                                                                                                                                                                                                                                                                                                                                                                                                                                                                                                                            |  |  |  |  |
| Others                                                                    | 13626.56                                                                                               | 39.45                                                                                                                                                                                                                                                                                                                                                                                               | 14399.20                                                                                                                                                                                                                          | 36.76                                                                                                                                                                                                                                                                                                                                | 16188.26                                                                                                                                                                                                                                                                                                                                                                                       | 36.31                                                                       | 12373.68                                                                                                                                                                                                                                                                                                                                                                                                                                                                                                                                                   | 30.94                                                                                                                                                                                                                                                                                                                                                                                                                                                                                                                                                                                                                                                           |  |  |  |  |
| Total                                                                     | 34541.65                                                                                               | 100                                                                                                                                                                                                                                                                                                                                                                                                 | 39166.93                                                                                                                                                                                                                          | 100                                                                                                                                                                                                                                                                                                                                  | 44579.04                                                                                                                                                                                                                                                                                                                                                                                       | 100                                                                         | 39995.88                                                                                                                                                                                                                                                                                                                                                                                                                                                                                                                                                   | 100                                                                                                                                                                                                                                                                                                                                                                                                                                                                                                                                                                                                                                                             |  |  |  |  |
|                                                                           | Germany<br>Italy<br>Pakistan<br>Türkiye<br>Netherlands<br>Poland<br>Mexico<br>India<br>Spain<br>Others | Value<br>(million \$)           China         7802.79           Germany         2972.80           Italy         1949.50           Pakistan         2088.12           Türkiye         1290.09           Netherlands         1358.43           Poland         1017.94           Mexico         801.17           India         859.32           Spain         774.92           Others         13626.56 | Value<br>(million \$)Share<br>(%)China7802.7922.59Germany2972.808.61Italy1949.505.64Pakistan2088.126.05Türkiye1290.093.73Netherlands1358.433.93Poland1017.942.95Mexico801.172.32India859.322.49Spain774.922.24Others13626.5639.45 | Value<br>(million \$)Share<br>(%)Value<br>(million \$)China7802.7922.599066.01Germany2972.808.613168.83Italy1949.505.642100.97Pakistan2088.126.052745.78Türkiye1290.093.731618.44Netherlands1358.433.931589.81Poland1017.942.951214.38Mexico801.172.321149.02India859.322.491096.96Spain774.922.241017.53Others13626.5639.4514399.20 | Value<br>(million \$)Share<br>(%)Value<br>(million \$)Share<br>(%)China7802.7922.599066.0123.15Germany2972.808.613168.838.09Italy1949.505.642100.975.36Pakistan2088.126.052745.787.01Türkiye1290.093.731618.444.13Netherlands1358.433.931589.814.06Poland1017.942.951214.383.10Mexico801.172.321149.022.93India859.322.491096.962.80Spain774.922.241017.532.60Others13626.5639.4514399.2036.76 | Value<br>(million \$)Share<br>(%)Value<br>(million \$)Share<br>(%)Value<br> | Value<br>(million \$)Share<br>(%)Value<br>(million\$)Share<br>(%)Value<br>(million\$)Share<br>(%)China7802.7922.599066.0123.1511480.7225.75Germany2972.808.613168.838.093207.207.19Italy1949.505.642100.975.362372.235.32Pakistan2088.126.052745.787.013136.717.04Türkiye1290.093.731618.444.132027.144.55Netherlands1358.433.931589.814.061453.633.26Poland1017.942.951214.383.101224.292.75Mexico801.172.321149.022.931313.472.95India859.322.491096.962.801119.572.51Spain774.922.241017.532.601055.832.37Others13626.5639.4514399.2036.7616188.2636.31 | Value<br>(million \$)Share<br>(%)Value<br>(million \$)Share<br>(%)Value<br>(million \$)Share<br>(%)Value<br>(million \$)China7802.7922.599066.0123.1511480.7225.7511125.95Germany2972.808.613168.838.093207.207.193484.07Italy1949.505.642100.975.362372.235.322654.22Pakistan2088.126.052745.787.013136.717.042591.24Türkiye1290.093.731618.444.132027.144.551951.47Netherlands1358.433.931589.814.061453.633.261463.65Poland1017.942.951214.383.101224.292.751261.86Mexico801.172.321149.022.931313.472.951150.64India859.322.491096.962.801119.572.511006.54Spain774.922.241017.532.601055.832.37932.56Others13626.5639.4514399.2036.7616188.2636.3112373.68 |  |  |  |  |

 Table – 2

 World's Top 10 exporters of Men's or Boys' Suits, Ensembles, Jackets, Blazers, Trousers, Shorts etc. (ITCHS Code 6203)

Source: UN Comtrade

Top 10 exporters of Men's or Boys' Suits, Ensembles, Jackets, Blazers, Trousers, Shorts etc. from 2020 to 2023 (Data labels signified only for 2023)

World's 10 leading exporters of Men's or Boys' Suits, Ensembles, Jackets, Blazers, Trousers, Shorts etc. (percentage share in 2023):

The global export of Men's or Boys' Suits, Ensembles, Jackets, Blazers, Trousers, Shorts etc. reached US\$ 39995.88 million in 2023, decreasing by 10.28% over the previous year. The lead exporter in this segment has consistently been China (exporting goods worth a total of US\$ 11125.95 million) with a show of 27.82% share in 2023. Germany (US\$ 3484.07 million) and Italy (US\$2654.22 million) with 8.71% and 6.64% share of world export in this segment in 2023 stood at 2<sup>nd</sup> and 3<sup>rd</sup> slot respectively.

**India** (exporting goods worth a total of US\$ 1006.54 million in this category) with a share of 2.52%, stood at 9<sup>th</sup> slot in 2023 of world export of Men's or Boys' Suits, Ensembles, Jackets, Blazers, Trousers, Shorts etc. India's export value in this segment had continuously been increasing from 2020 till 2022 and then turned a little down in 2023.