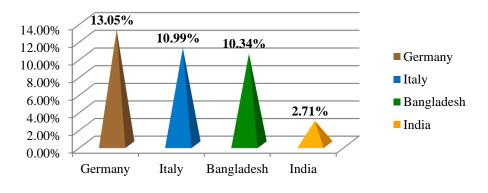

As per UN Comtrade database the top 3 importers of Men's or Boys' Suits, Ensembles, Jackets, Blazers, Trousers, Shorts etc. were **USA**, **Germany and France**. These three countries USA, Germany and Poland had imported 2.77%, 1.44% and 2.71% share of their total import of this commodity from India in 2023 which are presented below:

(iii) Top 3 supplier nations of Men's or Boys' Suits, Ensembles, Jackets, Blazers, Trousers, Shorts etc. to France in 2023 (percentage share)