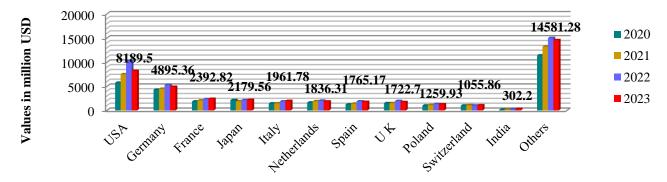

| Table – 3                                                                                |
|------------------------------------------------------------------------------------------|
| World's top 10 Importers of Men's or Boys' Suits, Ensembles, Jackets, Blazers, Trousers, |
| Shorts etc. (ITCHS Code 6203)                                                            |

| Rank | Countries   | 2020         |       | 2021        |       | 2022        |       | 2023        |       |
|------|-------------|--------------|-------|-------------|-------|-------------|-------|-------------|-------|
|      |             | Value        | Share | Value       | Share | Value       | Share | Value       | Share |
|      |             | (million \$) | (%)   | (million\$) | (%)   | (million\$) | (%)   | (million\$) | (%)   |
| 1.   | USA         | 5744.51      | 17.20 | 7512.89     | 19.82 | 10241.47    | 22.62 | 8189.50     | 19.43 |
| 2.   | Germany     | 4288.95      | 12.84 | 4486.93     | 11.84 | 5266.04     | 11.63 | 4895.36     | 11.62 |
| 3.   | France      | 1847.01      | 5.53  | 2057.81     | 5.43  | 2336.50     | 5.16  | 2392.82     | 5.68  |
| 4.   | Japan       | 2133.74      | 6.39  | 1900.58     | 5.01  | 2127.39     | 4.70  | 2179.56     | 5.17  |
| 5.   | Italy       | 1432.29      | 4.29  | 1472.97     | 3.89  | 1861.39     | 4.11  | 1961.78     | 4.66  |
| 6.   | Netherlands | 1631.09      | 4.88  | 1895.98     | 5.00  | 2006.33     | 4.43  | 1836.31     | 4.36  |
| 7.   | Spain       | 1239.24      | 3.71  | 1395.73     | 3.68  | 1878.08     | 4.15  | 1765.17     | 4.19  |
| 8.   | UK          | 1495.16      | 4.48  | 1512.86     | 3.99  | 1945.79     | 4.30  | 1722.70     | 4.09  |
| 9.   | Poland      | 1010.13      | 3.03  | 1125.24     | 2.97  | 1316.84     | 2.91  | 1259.93     | 2.99  |
| 10.  | Switzerland | 1012.57      | 3.03  | 1077.97     | 2.84  | 1007.99     | 2.23  | 1055.86     | 2.51  |
| 28.  | India       | 145.08       | 0.43  | 213.86      | 0.56  | 274.68      | 0.61  | 302.20      | 0.72  |
|      | Others      | 11411.20     | 34.17 | 13256.55    | 34.97 | 15006.40    | 33.15 | 14581.28    | 34.60 |
|      | Total       | 33390.96     | 100   | 37909.36    | 100   | 45268.9     | 100   | 42142.48    | 100   |

Source: UN Comtrade

Top 10 importers of Men's or Boys' Suits, Ensembles, Jackets, Blazers, Trousers, Shorts etc. from 2020 to 2023 Data labels signified for 2023

World's 10 leading importers of Men's or Boys' Suits, Ensembles, Jackets, Blazers, Trousers, Shorts etc. percentage share in 2023

The import of Men's or Boys' Suits, Ensembles, Jackets, Blazers, Trousers, Shorts etc. worldwide was US\$ 42142.48 million in 2023, decreasing by 6.90% from 2022 levels. The lead importers in this segment in 2023 have been USA (19.43%), Germany (11.62%) and France (5.68%). **India** with a hold of only 0.72% share in this category, stood at 28<sup>th</sup> position globally. Global imports in this segment had increased in 2021 compared to the previous year 2020 and continued to show positive trend till 2022 and then dipped in 2023.