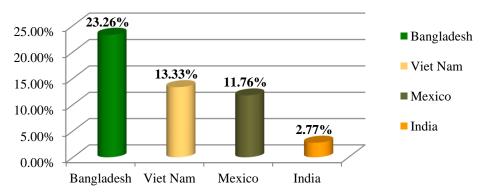

As per UN Comtrade database the top 3 importers of Men's or Boys' Suits, Ensembles, Jackets, Blazers, Trousers, Shorts etc. were **USA**, **Germany and France**. These three countries USA, Germany and Poland had imported 2.77%, 1.44% and 2.71% share of their total import of this commodity from India in 2023 which are presented below:

(i) Top 3 supplier nations of Men's or Boys' Suits, Ensembles, Jackets, Blazers, Trousers, Shorts etc. to USA in 2023 (percentage share)

(ii) Top 3 supplier nations of Men's or Boys' Suits, Ensembles, Jackets, Blazers, Trousers, Shorts etc. to Germany in 2023 (percentage share)