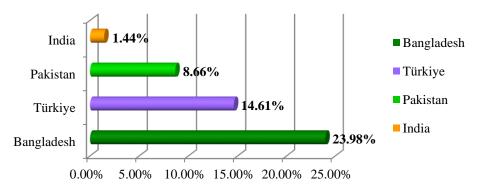

As per UN Comtrade database the top 3 importers of Men's or Boys' Suits, Ensembles, Jackets, Blazers, Trousers, Shorts etc. were **USA**, **Germany and France**. These three countries USA, Germany and Poland had imported 2.77%, 1.44% and 2.71% share of their total import of this commodity from India in 2023 which are presented below:

(i) Top 3 supplier nations of Men's or Boys' Suits, Ensembles, Jackets, Blazers, Trousers, Shorts etc. to USA in 2023 (percentage share)

(ii) Top 3 supplier nations of Men's or Boys' Suits, Ensembles, Jackets, Blazers, Trousers, Shorts etc. to Germany in 2023 (percentage share)