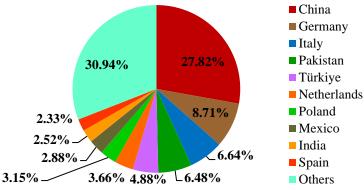

| Ran         Countries         2020         2021         2022         2023 |                                                                                                        |                                                                                                                                                                                                                                                                                                                                                                                                     |                                                                                                                                                                                                                                   |                                                                                                                                                                                                                                                                                                                                      |                                                                                                                                                                                                                                                                                                                                                                                                |                                                                             |                                                                                                                                                                                                                                                                                                                                                                                                                                                                                                                                                            |                                                                                                                                                                                                                                                                                                                                                                                                                                                                                                                                                                                                                                                                 |  |  |  |  |
|---------------------------------------------------------------------------|--------------------------------------------------------------------------------------------------------|-----------------------------------------------------------------------------------------------------------------------------------------------------------------------------------------------------------------------------------------------------------------------------------------------------------------------------------------------------------------------------------------------------|-----------------------------------------------------------------------------------------------------------------------------------------------------------------------------------------------------------------------------------|--------------------------------------------------------------------------------------------------------------------------------------------------------------------------------------------------------------------------------------------------------------------------------------------------------------------------------------|------------------------------------------------------------------------------------------------------------------------------------------------------------------------------------------------------------------------------------------------------------------------------------------------------------------------------------------------------------------------------------------------|-----------------------------------------------------------------------------|------------------------------------------------------------------------------------------------------------------------------------------------------------------------------------------------------------------------------------------------------------------------------------------------------------------------------------------------------------------------------------------------------------------------------------------------------------------------------------------------------------------------------------------------------------|-----------------------------------------------------------------------------------------------------------------------------------------------------------------------------------------------------------------------------------------------------------------------------------------------------------------------------------------------------------------------------------------------------------------------------------------------------------------------------------------------------------------------------------------------------------------------------------------------------------------------------------------------------------------|--|--|--|--|
| Countries                                                                 | 2020                                                                                                   | 0                                                                                                                                                                                                                                                                                                                                                                                                   | 2021                                                                                                                                                                                                                              |                                                                                                                                                                                                                                                                                                                                      | 2022                                                                                                                                                                                                                                                                                                                                                                                           | 22 202.                                                                     |                                                                                                                                                                                                                                                                                                                                                                                                                                                                                                                                                            |                                                                                                                                                                                                                                                                                                                                                                                                                                                                                                                                                                                                                                                                 |  |  |  |  |
|                                                                           | Value                                                                                                  | Share                                                                                                                                                                                                                                                                                                                                                                                               | Value                                                                                                                                                                                                                             | Share                                                                                                                                                                                                                                                                                                                                | Value                                                                                                                                                                                                                                                                                                                                                                                          | Share                                                                       | Value                                                                                                                                                                                                                                                                                                                                                                                                                                                                                                                                                      | Share                                                                                                                                                                                                                                                                                                                                                                                                                                                                                                                                                                                                                                                           |  |  |  |  |
|                                                                           | (million \$)                                                                                           | (%)                                                                                                                                                                                                                                                                                                                                                                                                 | (million\$)                                                                                                                                                                                                                       | (%)                                                                                                                                                                                                                                                                                                                                  | (million\$)                                                                                                                                                                                                                                                                                                                                                                                    | (%)                                                                         | (million\$)                                                                                                                                                                                                                                                                                                                                                                                                                                                                                                                                                | (%)                                                                                                                                                                                                                                                                                                                                                                                                                                                                                                                                                                                                                                                             |  |  |  |  |
| China                                                                     | 7802.79                                                                                                | 22.59                                                                                                                                                                                                                                                                                                                                                                                               | 9066.01                                                                                                                                                                                                                           | 23.15                                                                                                                                                                                                                                                                                                                                | 11480.72                                                                                                                                                                                                                                                                                                                                                                                       | 25.75                                                                       | 11125.95                                                                                                                                                                                                                                                                                                                                                                                                                                                                                                                                                   | 27.82                                                                                                                                                                                                                                                                                                                                                                                                                                                                                                                                                                                                                                                           |  |  |  |  |
| Germany                                                                   | 2972.80                                                                                                | 8.61                                                                                                                                                                                                                                                                                                                                                                                                | 3168.83                                                                                                                                                                                                                           | 8.09                                                                                                                                                                                                                                                                                                                                 | 3207.20                                                                                                                                                                                                                                                                                                                                                                                        | 7.19                                                                        | 3484.07                                                                                                                                                                                                                                                                                                                                                                                                                                                                                                                                                    | 8.71                                                                                                                                                                                                                                                                                                                                                                                                                                                                                                                                                                                                                                                            |  |  |  |  |
| Italy                                                                     | 1949.50                                                                                                | 5.64                                                                                                                                                                                                                                                                                                                                                                                                | 2100.97                                                                                                                                                                                                                           | 5.36                                                                                                                                                                                                                                                                                                                                 | 2372.23                                                                                                                                                                                                                                                                                                                                                                                        | 5.32                                                                        | 2654.22                                                                                                                                                                                                                                                                                                                                                                                                                                                                                                                                                    | 6.64                                                                                                                                                                                                                                                                                                                                                                                                                                                                                                                                                                                                                                                            |  |  |  |  |
| Pakistan                                                                  | 2088.12                                                                                                | 6.05                                                                                                                                                                                                                                                                                                                                                                                                | 2745.78                                                                                                                                                                                                                           | 7.01                                                                                                                                                                                                                                                                                                                                 | 3136.71                                                                                                                                                                                                                                                                                                                                                                                        | 7.04                                                                        | 2591.24                                                                                                                                                                                                                                                                                                                                                                                                                                                                                                                                                    | 6.48                                                                                                                                                                                                                                                                                                                                                                                                                                                                                                                                                                                                                                                            |  |  |  |  |
| Türkiye                                                                   | 1290.09                                                                                                | 3.73                                                                                                                                                                                                                                                                                                                                                                                                | 1618.44                                                                                                                                                                                                                           | 4.13                                                                                                                                                                                                                                                                                                                                 | 2027.14                                                                                                                                                                                                                                                                                                                                                                                        | 4.55                                                                        | 1951.47                                                                                                                                                                                                                                                                                                                                                                                                                                                                                                                                                    | 4.88                                                                                                                                                                                                                                                                                                                                                                                                                                                                                                                                                                                                                                                            |  |  |  |  |
| Netherlands                                                               | 1358.43                                                                                                | 3.93                                                                                                                                                                                                                                                                                                                                                                                                | 1589.81                                                                                                                                                                                                                           | 4.06                                                                                                                                                                                                                                                                                                                                 | 1453.63                                                                                                                                                                                                                                                                                                                                                                                        | 3.26                                                                        | 1463.65                                                                                                                                                                                                                                                                                                                                                                                                                                                                                                                                                    | 3.66                                                                                                                                                                                                                                                                                                                                                                                                                                                                                                                                                                                                                                                            |  |  |  |  |
| Poland                                                                    | 1017.94                                                                                                | 2.95                                                                                                                                                                                                                                                                                                                                                                                                | 1214.38                                                                                                                                                                                                                           | 3.10                                                                                                                                                                                                                                                                                                                                 | 1224.29                                                                                                                                                                                                                                                                                                                                                                                        | 2.75                                                                        | 1261.86                                                                                                                                                                                                                                                                                                                                                                                                                                                                                                                                                    | 3.15                                                                                                                                                                                                                                                                                                                                                                                                                                                                                                                                                                                                                                                            |  |  |  |  |
| Mexico                                                                    | 801.17                                                                                                 | 2.32                                                                                                                                                                                                                                                                                                                                                                                                | 1149.02                                                                                                                                                                                                                           | 2.93                                                                                                                                                                                                                                                                                                                                 | 1313.47                                                                                                                                                                                                                                                                                                                                                                                        | 2.95                                                                        | 1150.64                                                                                                                                                                                                                                                                                                                                                                                                                                                                                                                                                    | 2.88                                                                                                                                                                                                                                                                                                                                                                                                                                                                                                                                                                                                                                                            |  |  |  |  |
| India                                                                     | 859.32                                                                                                 | 2.49                                                                                                                                                                                                                                                                                                                                                                                                | 1096.96                                                                                                                                                                                                                           | 2.80                                                                                                                                                                                                                                                                                                                                 | 1119.57                                                                                                                                                                                                                                                                                                                                                                                        | 2.51                                                                        | 1006.54                                                                                                                                                                                                                                                                                                                                                                                                                                                                                                                                                    | 2.52                                                                                                                                                                                                                                                                                                                                                                                                                                                                                                                                                                                                                                                            |  |  |  |  |
| Spain                                                                     | 774.92                                                                                                 | 2.24                                                                                                                                                                                                                                                                                                                                                                                                | 1017.53                                                                                                                                                                                                                           | 2.60                                                                                                                                                                                                                                                                                                                                 | 1055.83                                                                                                                                                                                                                                                                                                                                                                                        | 2.37                                                                        | 932.56                                                                                                                                                                                                                                                                                                                                                                                                                                                                                                                                                     | 2.33                                                                                                                                                                                                                                                                                                                                                                                                                                                                                                                                                                                                                                                            |  |  |  |  |
| Others                                                                    | 13626.56                                                                                               | 39.45                                                                                                                                                                                                                                                                                                                                                                                               | 14399.20                                                                                                                                                                                                                          | 36.76                                                                                                                                                                                                                                                                                                                                | 16188.26                                                                                                                                                                                                                                                                                                                                                                                       | 36.31                                                                       | 12373.68                                                                                                                                                                                                                                                                                                                                                                                                                                                                                                                                                   | 30.94                                                                                                                                                                                                                                                                                                                                                                                                                                                                                                                                                                                                                                                           |  |  |  |  |
| Total                                                                     | 34541.65                                                                                               | 100                                                                                                                                                                                                                                                                                                                                                                                                 | 39166.93                                                                                                                                                                                                                          | 100                                                                                                                                                                                                                                                                                                                                  | 44579.04                                                                                                                                                                                                                                                                                                                                                                                       | 100                                                                         | 39995.88                                                                                                                                                                                                                                                                                                                                                                                                                                                                                                                                                   | 100                                                                                                                                                                                                                                                                                                                                                                                                                                                                                                                                                                                                                                                             |  |  |  |  |
|                                                                           | Germany<br>Italy<br>Pakistan<br>Türkiye<br>Netherlands<br>Poland<br>Mexico<br>India<br>Spain<br>Others | Value<br>(million \$)           China         7802.79           Germany         2972.80           Italy         1949.50           Pakistan         2088.12           Türkiye         1290.09           Netherlands         1358.43           Poland         1017.94           Mexico         801.17           India         859.32           Spain         774.92           Others         13626.56 | Value<br>(million \$)Share<br>(%)China7802.7922.59Germany2972.808.61Italy1949.505.64Pakistan2088.126.05Türkiye1290.093.73Netherlands1358.433.93Poland1017.942.95Mexico801.172.32India859.322.49Spain774.922.24Others13626.5639.45 | Value<br>(million \$)Share<br>(%)Value<br>(million \$)China7802.7922.599066.01Germany2972.808.613168.83Italy1949.505.642100.97Pakistan2088.126.052745.78Türkiye1290.093.731618.44Netherlands1358.433.931589.81Poland1017.942.951214.38Mexico801.172.321149.02India859.322.491096.96Spain774.922.241017.53Others13626.5639.4514399.20 | Value<br>(million \$)Share<br>(%)Value<br>(million \$)Share<br>(%)China7802.7922.599066.0123.15Germany2972.808.613168.838.09Italy1949.505.642100.975.36Pakistan2088.126.052745.787.01Türkiye1290.093.731618.444.13Netherlands1358.433.931589.814.06Poland1017.942.951214.383.10Mexico801.172.321149.022.93India859.322.491096.962.80Spain774.922.241017.532.60Others13626.5639.4514399.2036.76 | Value<br>(million \$)Share<br>(%)Value<br>(million \$)Share<br>(%)Value<br> | Value<br>(million \$)Share<br>(%)Value<br>(million\$)Share<br>(%)Value<br>(million\$)Share<br>(%)China7802.7922.599066.0123.1511480.7225.75Germany2972.808.613168.838.093207.207.19Italy1949.505.642100.975.362372.235.32Pakistan2088.126.052745.787.013136.717.04Türkiye1290.093.731618.444.132027.144.55Netherlands1358.433.931589.814.061453.633.26Poland1017.942.951214.383.101224.292.75Mexico801.172.321149.022.931313.472.95India859.322.491096.962.801119.572.51Spain774.922.241017.532.601055.832.37Others13626.5639.4514399.2036.7616188.2636.31 | Value<br>(million \$)Share<br>(%)Value<br>(million \$)Share<br>(%)Value<br>(million \$)Share<br>(%)Value<br>(million \$)China7802.7922.599066.0123.1511480.7225.7511125.95Germany2972.808.613168.838.093207.207.193484.07Italy1949.505.642100.975.362372.235.322654.22Pakistan2088.126.052745.787.013136.717.042591.24Türkiye1290.093.731618.444.132027.144.551951.47Netherlands1358.433.931589.814.061453.633.261463.65Poland1017.942.951214.383.101224.292.751261.86Mexico801.172.321149.022.931313.472.951150.64India859.322.491096.962.801119.572.511006.54Spain774.922.241017.532.601055.832.37932.56Others13626.5639.4514399.2036.7616188.2636.3112373.68 |  |  |  |  |

 Table – 2

 World's Top 10 exporters of Men's or Boys' Suits, Ensembles, Jackets, Blazers, Trousers, Shorts etc. (ITCHS Code 6203)

Source: UN Comtrade

Top 10 exporters of Men's or Boys' Suits, Ensembles, Jackets, Blazers, Trousers, Shorts etc. from 2020 to 2023 (Data labels signified only for 2023)

World's 10 leading exporters of Men's or Boys' Suits, Ensembles, Jackets, Blazers, Trousers, Shorts etc. (percentage share in 2023):

The global export of Men's or Boys' Suits, Ensembles, Jackets, Blazers, Trousers, Shorts etc. reached US\$ 39995.88 million in 2023, decreasing by 10.28% over the previous year. The lead exporter in this segment has consistently been China (exporting goods worth a total of US\$ 11125.95 million) with a show of 27.82% share in 2023. Germany (US\$ 3484.07 million) and Italy (US\$2654.22 million) with 8.71% and 6.64% share of world export in this segment in 2023 stood at 2<sup>nd</sup> and 3<sup>rd</sup> slot respectively.

**India** (exporting goods worth a total of US\$ 1006.54 million in this category) with a share of 2.52%, stood at 9<sup>th</sup> slot in 2023 of world export of Men's or Boys' Suits, Ensembles, Jackets, Blazers, Trousers, Shorts etc. India's export value in this segment had continuously been increasing from 2020 till 2022 and then turned a little down in 2023.