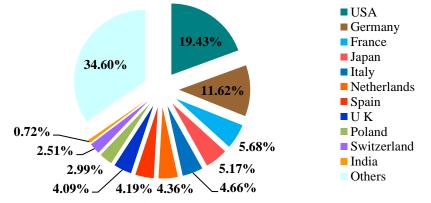

Source: UN Comtrade

Top 10 importers of Men's or Boys' Suits, Ensembles, Jackets, Blazers, Trousers, Shorts etc. from 2020 to 2023 Data labels signified for 2023

World's 10 leading importers of Men's or Boys' Suits, Ensembles, Jackets, Blazers, Trousers, Shorts etc. percentage share in 2023

The import of Men's or Boys' Suits, Ensembles, Jackets, Blazers, Trousers, Shorts etc. worldwide was US\$ 42142.48 million in 2023, decreasing by 6.90% from 2022 levels. The lead importers in this segment in 2023 have been USA (19.43%), Germany (11.62%) and France (5.68%). **India** with a hold of only 0.72% share in this category, stood at 28<sup>th</sup> position globally. Global imports in this segment had increased in 2021 compared to the previous year 2020 and continued to show positive trend till 2022 and then dipped in 2023.