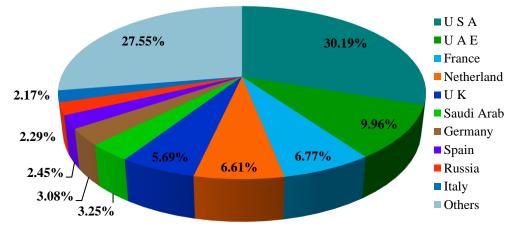

| India's Top 10 destination of Men's or Boys' Suits, Ensembles, Jackets, Blazers, Trousers, Shorts |
|---------------------------------------------------------------------------------------------------|
| etc. (ITCHS Code 6203)                                                                            |

| Rank | Countries  | 2020-2021   |       | 2021-20     | )22   | 2022-20     | )23   | 2023-2024   |       |  |  |  |
|------|------------|-------------|-------|-------------|-------|-------------|-------|-------------|-------|--|--|--|
|      |            | Value       | Share | Value       | Share | Value       | Share | Value       | Share |  |  |  |
|      |            | (million\$) | (%)   | (million\$) | (%)   | (million\$) | (%)   | (million\$) | (%)   |  |  |  |
| 1.   | USA        | 196.66      | 22.57 | 343.35      | 30.23 | 366.93      | 33.21 | 301.82      | 30.19 |  |  |  |
| 2.   | UAE        | 204.77      | 23.50 | 266.28      | 23.44 | 114.62      | 10.37 | 99.60       | 9.96  |  |  |  |
| 3.   | France     | 31.55       | 3.62  | 50.77       | 4.47  | 72.62       | 6.57  | 67.64       | 6.77  |  |  |  |
| 4.   | Netherland | 39.96       | 4.59  | 42.42       | 3.73  | 51.99       | 4.70  | 66.11       | 6.61  |  |  |  |
| 5.   | U K        | 32.19       | 3.69  | 49.09       | 4.32  | 67.17       | 6.08  | 56.85       | 5.69  |  |  |  |
| 6.   | Saudi Arab | 32.08       | 3.68  | 40.61       | 3.58  | 41.05       | 3.71  | 32.47       | 3.25  |  |  |  |
| 7.   | Germany    | 21.86       | 2.51  | 26.81       | 2.36  | 32.90       | 2.98  | 30.74       | 3.08  |  |  |  |
| 8.   | Spain      | 46.83       | 5.37  | 34.45       | 3.03  | 26.58       | 2.41  | 24.54       | 2.45  |  |  |  |
| 9.   | Russia     | 12.19       | 1.40  | 11.61       | 1.02  | 0.87        | 0.08  | 22.88       | 2.29  |  |  |  |
| 10.  | Italy      | 13.92       | 1.60  | 19.03       | 1.68  | 23.74       | 2.15  | 21.65       | 2.17  |  |  |  |
|      | Others     | 239.49      | 27.48 | 251.49      | 22.14 | 306.53      | 27.74 | 275.39      | 27.55 |  |  |  |
|      | Total      | 871.50      | 100   | 1135.90     | 100   | 1105.01     | 100   | 999.69      | 100   |  |  |  |

### Source: DGCI&S, Ministry of Commerce & Industry

Note: India's Export includes re-export also

India's top 10 destinations of Men's or Boys' Suits, Ensembles, Jackets, Blazers, Trousers, Shorts etc. by percentage share in 2023-2024

The total value of export of Men's or Boys' Suits, Ensembles, Jackets, Blazers, Trousers, Shorts etc. from India amounted to US\$ 999.69 million in 2023-2024 and registered a decrease of 9.53% compared to 2022-2023 figures of US\$ 1105.01 million. For, the period under review, export in this segment were at US\$ 871.50 million in 2020-2021 followed by a moderate leap in 2021-2022, a little dip in 2022-2023 and a moderate dip in 2023-2024. USA (US\$ 301.82 million) has held the top slot as an export destination in this segment from India with 30.19% share of India's total export. In second and third place were UAE (US\$ 99.60 million ) and France (US\$ 67.64 million ) where to India exported 9.96% and 6.77% share of its total export of Men's or Boys' Suits, Ensembles, Jackets, Blazers, Trousers, Shorts etc. respectively in 2023-2024.